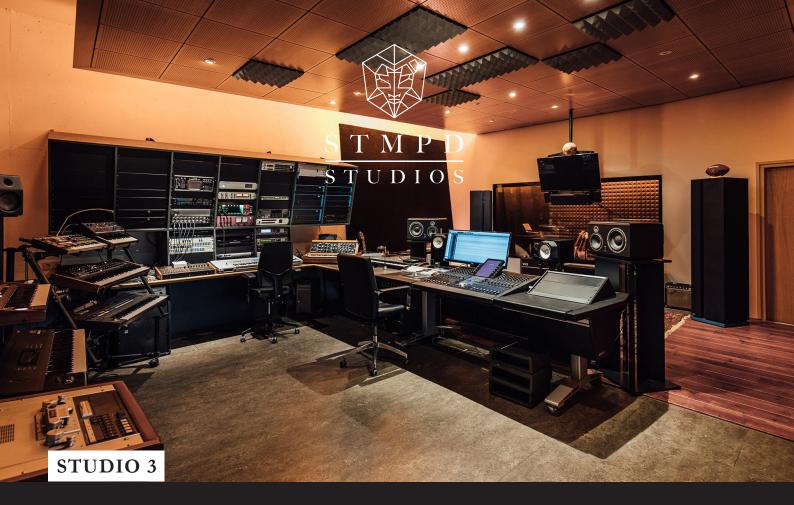

Studio 3 is based around an Avid S6 / Pro Tools HDX system with mastering grade Merging Horus converters. This studio is famous for its magic "living room" style atmosphere and layout, which has proven to be a comfortable and creative zone where writers and musicians and also directors and actors immediately feel at home.

Besides some great outboard, this room also houses an amazing synth collection. A giant 75" led screen in the booth makes ADR and foley recording a pleasure.

# **DIMENSIONS**

Control room 45m2 Iso booth/overdub room 25m2

#### **CONSOLE**

Avid S6 M10-16