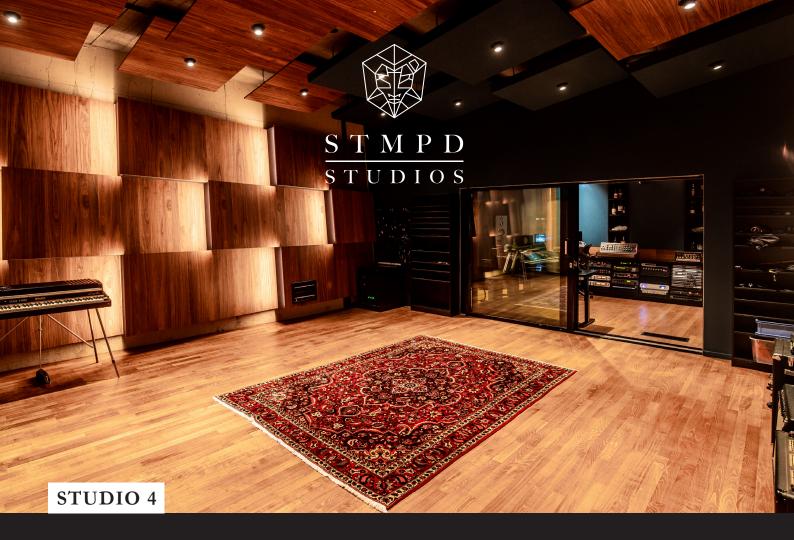

Studio 4 is our main tracking room because of its large live room with variable acoustics, perfect for recording bands or other ensembles. The control room features a Neve Genesys Black G48 console equipped with all options. Choose between the classic Neve 1073 preamps or the ultra clean Merging Horus preamps for your preferred sonic flavour. The live

room has a very nice natural reverb which is easily adjusted with absorbing and reflecting gobos.

Besides tracking, the control room is well equipped for a nice analog mix, up to 5.1, with perfectly synced video if needed. Want to use your own DAW? A simple USB connection will give you access to all Neve inputs and outputs.

### **DIMENSIONS**

Control room 25m2 Live room 45m2